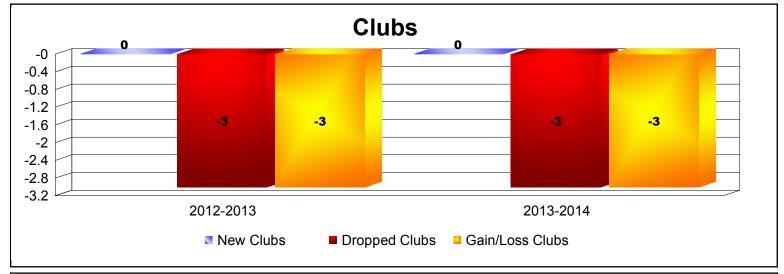

**Disbanded Districts**As of June 2014 Cumulative

| Year      | New<br>Clubs | Dropped<br>Clubs | Gain/<br>Loss<br>Clubs | New<br>Members | Charter<br>Members | Reinstate<br>Members | Transfer<br>Members | Total<br>Member<br>Added | Total<br>Members<br>Dropped | Gain/<br>Loss<br>Members |
|-----------|--------------|------------------|------------------------|----------------|--------------------|----------------------|---------------------|--------------------------|-----------------------------|--------------------------|
| 2012-2013 | 0            | -3               | -3                     | 0              | 0                  | 0                    | 0                   | 0                        | -24                         | -24                      |
| 2013-2014 | 0            | -3               | -3                     | 0              | 0                  | 0                    | 0                   | 0                        | -29                         | -29                      |
| Average   | 0            | -3               | -3                     | 0              | 0                  | 0                    | 0                   | 0                        | -27                         | -27                      |