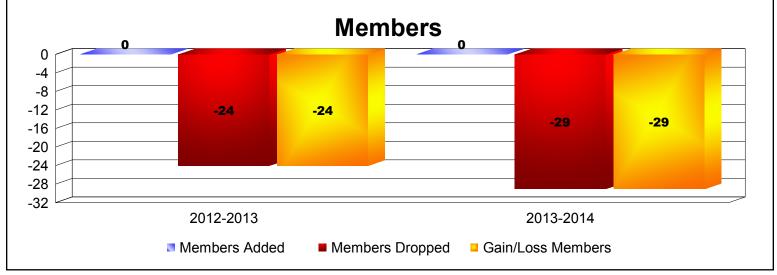

**Disbanded Districts**As of June 2014 Cumulative

| Year      | New<br>Clubs | Dropped<br>Clubs | Gain/<br>Loss<br>Clubs | New<br>Members | Charter<br>Members | Reinstate<br>Members | Transfer<br>Members | Total<br>Member<br>Added | Total<br>Members<br>Dropped | Gain/<br>Loss<br>Members |
|-----------|--------------|------------------|------------------------|----------------|--------------------|----------------------|---------------------|--------------------------|-----------------------------|--------------------------|
| 2012-2013 | 0            | -3               | -3                     | 0              | 0                  | 0                    | 0                   | 0                        | -24                         | -24                      |
| 2013-2014 | 0            | -3               | -3                     | 0              | 0                  | 0                    | 0                   | 0                        | -29                         | -29                      |
| Average   | 0            | -3               | -3                     | 0              | 0                  | 0                    | 0                   | 0                        | -27                         | -27                      |